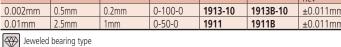

Metric ISO/JIS type Stem ø 8mm, M2.5 x 0.45 Thread Order No. Accuracy Measuring Graduation Range Range/Rev Dial reading First 2.5 Overall w/ lug Flat-back force Rev Accuracy 0.002mm 0.5mm 0.2mm 0-100-0 1913-10 1913B-10 ±0.011mm | ±0.011mm | 1.4N or less | ±0.011mm | ±0.011mm | 1.4N or less | —