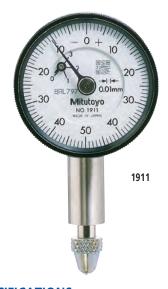

Metric ISO/JIS type Stem ø 8mm, M2.5 x 0.45 Thread Order No. Accuracy Measuring Graduation Range Range/Rev Dial reading First 2.5 Overall w/ lug Flat-back force Rev Accuracy 0.002mm 0.5mm 0.2mm 0-100-0 1913-10 1913B-10 ±0.011mm | ±0.011mm | 1.4N or less | ±0.011mm | ±0.011mm | 1.4N or less | —