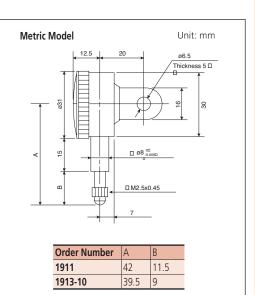

Metric ISO/JIS type Stem ø 8mm, M2.5 x 0.45 Thread Order No. Accuracy Measuring Graduation Range Range/Rev Dial reading First 2.5 Overall w/ lug Flat-back force Rev Accuracy 0.002mm 0.5mm 0.2mm 0-100-0 1913-10 1913B-10 ±0.011mm | ±0.011mm | 1.4N or less | ±0.011mm | ±0.011mm | 1.4N or less | —

## **DIMENSIONS**

1913-10