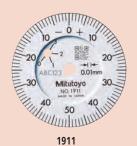

Metric ISO/JIS type Stem ø 8mm, M2.5 x 0.45 Thread Order No. Accuracy Measuring Graduation Range Range/Rev Dial reading First 2.5 Overall w/ lug Flat-back force Rev Accuracy 0.002mm 0.5mm 0.2mm 0-100-0 1913-10 1913B-10 ±0.011mm | ±0.011mm | 1.4N or less | ±0.011mm | ±0.011mm | 1.4N or less | —