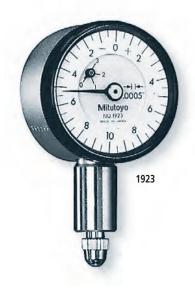

## **SPECIFICATIONS**

ANSI/AGD type Stem dia. 3/8", #4-48 UNF Thread

| Graduation | Range | Range/rev | Dial reading | Order No. |           | Accuracy         |                     | Moscuring       |   |
|------------|-------|-----------|--------------|-----------|-----------|------------------|---------------------|-----------------|---|
|            |       |           |              | w/ lug    | Flat-back | First 2.5<br>Rev | Overall<br>Accuracy | Measuring force |   |
| .0001"     | .01"  | .004"     | 0-2-0        | 1927-10   | 1927B-10  | ±.0002"          | ±.0002"             | 1.4N or less    | V |
| .0001"     | .025" | .01"      | 0-5-0        | 1925-10   | 1925B-10  | ±.0002"          | ±.0002"             | 1.4N or less    | V |
| .0005"     | .05"  | .02"      | 0-10-0       | 1923      | 1923B     | ±.0005"          | ±.0005"             | 1.4N or less    | _ |
| .001"      | .1"   | .04"      | 0-20-0       | 1921      | 1921B     | ±.001"           | ±.001"              | 1.4N or less    | _ |
|            |       |           |              |           |           |                  |                     |                 |   |