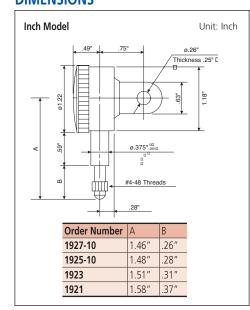

## **SPECIFICATIONS**

ANSI/AGD type Stem dia. 3/8", #4-48 UNF Thread

| Graduation | Range | Range/rev | Dial reading | Order No. |           | Accuracy         |                     | Moscuring       |   |
|------------|-------|-----------|--------------|-----------|-----------|------------------|---------------------|-----------------|---|
|            |       |           |              | w/ lug    | Flat-back | First 2.5<br>Rev | Overall<br>Accuracy | Measuring force |   |
| .0001"     | .01"  | .004"     | 0-2-0        | 1927-10   | 1927B-10  | ±.0002"          | ±.0002"             | 1.4N or less    | V |
| .0001"     | .025" | .01"      | 0-5-0        | 1925-10   | 1925B-10  | ±.0002"          | ±.0002"             | 1.4N or less    | V |
| .0005"     | .05"  | .02"      | 0-10-0       | 1923      | 1923B     | ±.0005"          | ±.0005"             | 1.4N or less    | _ |
| .001"      | .1"   | .04"      | 0-20-0       | 1921      | 1921B     | ±.001"           | ±.001"              | 1.4N or less    | _ |
|            |       |           |              |           |           |                  |                     |                 |   |

## **DIMENSIONS**

1913-10